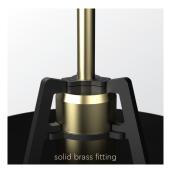

Will your place be next? The Bella Pendant is available in 11 colors. To completely customize the design to your liking you are able to make another decision: the color of the fitting. The fitting of the Bella lamp is available in both black and brass. Black is a classic and timeless option, brass is bold and more daring. Whichever color you choose, both options can be combined just as easily.