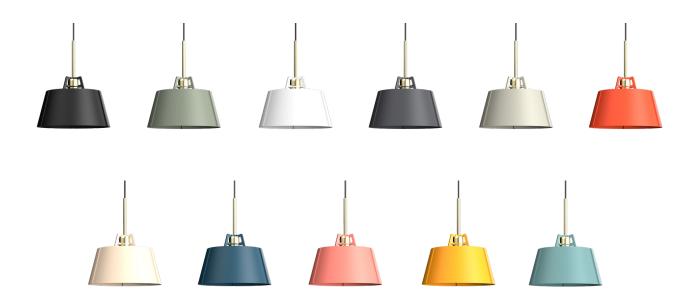

Will your place be next? The Bella Pendant is available in 11 colors. To completely customize the design to your liking you are able to make another decision: the color of the fitting. The fitting of the Bella lamp is available in both black and brass. Black is a classic and timeless option, brass is bold and more daring. Whichever color you choose, both options can be combined just as easily.

## TONONE

technical specifications

|                 | 'sixc | , diff. |
|-----------------|-------|---------|
| smokey black    | 1675  | 1686    |
| flux green      | 1676  | 1687    |
| pure white      | 1677  | 1688    |
| midnight grey   | 1678  | 1689    |
| ash grey        | 1679  | 1690    |
| striking orange | 1680  | 1691    |
| lightning white | 1681  | 1692    |
| thunder blue    | 1682  | 1693    |
| daybreak rose   | 1683  | 1694    |
| sunny yellow    | 1684  | 1695    |
| ice blue        | 1685  | 1696    |