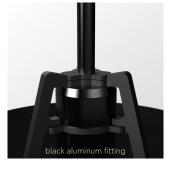

Will your place be next? The Bella Pendant is available in 11 colors. To completely customize the design to your liking you are able to make another decision: the color of the fitting. The fitting of the Bella lamp is available in both black and brass. Black is a classic and timeless option, brass is bold and more daring. Whichever color you choose, both options can be combined just as easily.