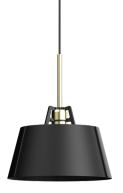

## **BELLA** pendant

Design by Anton de Groof, 2022

The Tonone Bella is a lamp that adds style and character to your interior. The design is functional, but also contains the typical layering that is created by Anton de Groof. This keeps you looking at the hanging fixture long after the first glance. What is truly remarkable about the Bella Pendant is the screwless design. The lampshade is crafted with three ribs, which arise from the center of the lamp. In those ribs you will find a slot, where you can clamp the loose plates of the shade. This creates a solid and completely closed lamp, making sure that the light only shines where you want it to: upwards and downwards. As a hanging lamp, the Bella Pendant is perfect to place over a dining table. But she herself says that she is not picky about where she hangs out. Your kitchen island, your living room or even your home office: she will feel right at home at any of these places.

Will your place be next? The Bella Pendant is available in 11 colors. To completely customize the design to your liking you are able to make another decision: the color of the fitting. The fitting of the Bella lamp is available in both black and brass. Black is a classic and timeless option, brass is bold and more daring. Whichever color you choose, both options can be combined just as easily.