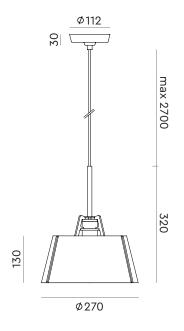

Type Pendant Environment Indoor

Material Steel & aluminum

Cord length Max 3000 mm

Weight 1 kg

Voltage 220–240 V
Max Watt 60 Watt
Socket E27
IP 20

Lightsource Lightsource not included

Packaging

Weight 1,9 kg
Length 30 cm
Width 30 cm
Height 41 cm